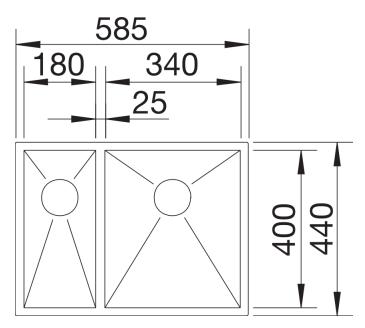

- The new InFino waste shown is available from January 2017

- Cut out size: Template provided

- \* Note on the scope of supply:

- Upgrade set for pop-up for U-models. The undermount models require an upgrade set (pop-up incl. Bowden cable) if they are to be equipped with a pop-up. E.g. upgrade set incl. BLANCO QUADRIS pop-up, item-no. 517 551.

Scope of supply

- manually operated Waste and overflow fitting\* with space saving pipe, waste connection, 3 1/2" basket strainer, fixing element set (sealing not included)

Details

Top view